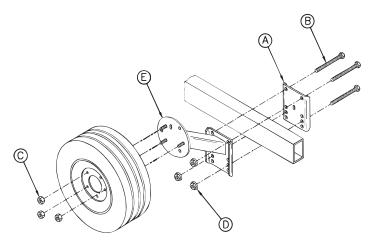

| REF. LETTER | PART NAME                       | PART NO. |
|-------------|---------------------------------|----------|
| Α           | Spare Tire Clamp                | 403482   |
| В           | 1/2 - 13 x 4 1/2" Cap Screw (4) | 207267   |
| С           | 1/2" Lug Nut (3)                | 207272   |
| D           | 1/2" Hex Nut (4)                | 207268   |
| E           | Spare Tire Carrier Assembly     | 303465   |

## Model 6126 TRAILER SPARE TIRE CARRIER

Model 6126 Trailer Spare Tire Carrier fits 3", 4", or 5" rectangular frame members 2" or 3" wide. Frame members wider than 3" require replacement of existing mounting bolts with bolts of appropriate length. Mounting on a round tongue requires modification to provide a rectangular mounting area. This trailer spare tire carrier is designed for 13" to 15" wheels with 5-hole rims (4 1/2" bolt circle) or 6-hole rims (5 1/2" bolt circle). **Maximum tire and wheel size of 15".** 

## **INSTALLATION INSTRUCTIONS**

Mount the spare tire carrier in a convenient location on the trailer frame or tongue using the clamp plate and 4 1/2" long bolts and nuts as shown. Place the spare tire in position on the mounting bolts and secure with 1/2" hex lug nuts as shown. To use with 6-hole rims, remove the mounting studs and re-install in the three unused holes.